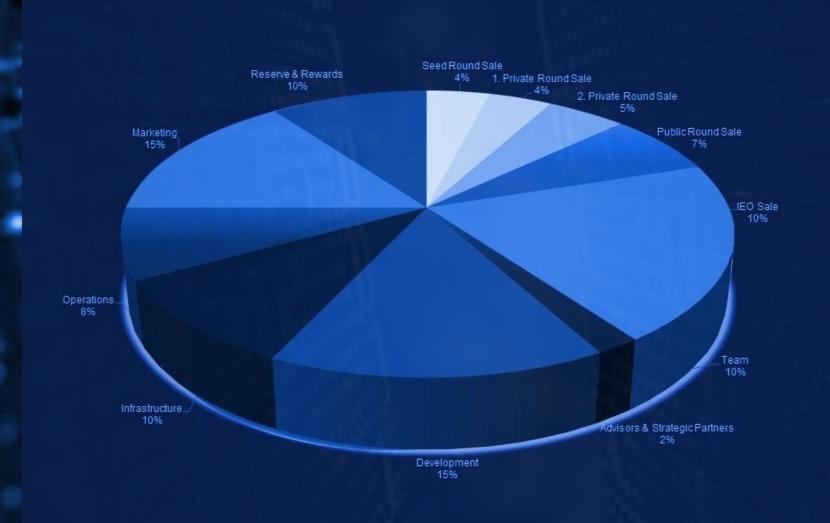

|                               | O.  |            |           |                                                                                                                                                                                                                                                                                                                                                                                                                                                                                                                                                                                                                                                                                                                                                                                                                                                                                                                                                                                                                                                                                                                                                                                                                                                                                                                                                                                                                                                                                                                                                                                                                                                                                                                                                                                                                                                                                                                                                                                                                                                                                                                                |
|-------------------------------|-----|------------|-----------|--------------------------------------------------------------------------------------------------------------------------------------------------------------------------------------------------------------------------------------------------------------------------------------------------------------------------------------------------------------------------------------------------------------------------------------------------------------------------------------------------------------------------------------------------------------------------------------------------------------------------------------------------------------------------------------------------------------------------------------------------------------------------------------------------------------------------------------------------------------------------------------------------------------------------------------------------------------------------------------------------------------------------------------------------------------------------------------------------------------------------------------------------------------------------------------------------------------------------------------------------------------------------------------------------------------------------------------------------------------------------------------------------------------------------------------------------------------------------------------------------------------------------------------------------------------------------------------------------------------------------------------------------------------------------------------------------------------------------------------------------------------------------------------------------------------------------------------------------------------------------------------------------------------------------------------------------------------------------------------------------------------------------------------------------------------------------------------------------------------------------------|
| ROUND                         | %   | TGE UNLOCK | CLIFF     | VESTING                                                                                                                                                                                                                                                                                                                                                                                                                                                                                                                                                                                                                                                                                                                                                                                                                                                                                                                                                                                                                                                                                                                                                                                                                                                                                                                                                                                                                                                                                                                                                                                                                                                                                                                                                                                                                                                                                                                                                                                                                                                                                                                        |
| Seed Round Sale               | 4%  | 5%         | 6 Months  | 24 Months MLV                                                                                                                                                                                                                                                                                                                                                                                                                                                                                                                                                                                                                                                                                                                                                                                                                                                                                                                                                                                                                                                                                                                                                                                                                                                                                                                                                                                                                                                                                                                                                                                                                                                                                                                                                                                                                                                                                                                                                                                                                                                                                                                  |
| 1. Private Round Sale         | 4%  | 5%         | 6 Months  | 18 Months MLV                                                                                                                                                                                                                                                                                                                                                                                                                                                                                                                                                                                                                                                                                                                                                                                                                                                                                                                                                                                                                                                                                                                                                                                                                                                                                                                                                                                                                                                                                                                                                                                                                                                                                                                                                                                                                                                                                                                                                                                                                                                                                                                  |
| 2. Private Round Sale         | 5%  | 7%         | 5 Months  | 12 Months MLV                                                                                                                                                                                                                                                                                                                                                                                                                                                                                                                                                                                                                                                                                                                                                                                                                                                                                                                                                                                                                                                                                                                                                                                                                                                                                                                                                                                                                                                                                                                                                                                                                                                                                                                                                                                                                                                                                                                                                                                                                                                                                                                  |
| Public Round Sale             | 7%  | 8%         | 5 Months  | 8 Months MLV                                                                                                                                                                                                                                                                                                                                                                                                                                                                                                                                                                                                                                                                                                                                                                                                                                                                                                                                                                                                                                                                                                                                                                                                                                                                                                                                                                                                                                                                                                                                                                                                                                                                                                                                                                                                                                                                                                                                                                                                                                                                                                                   |
| IEO Sale                      | 10% | 10%        | 1 Months  | 8 Months MLV                                                                                                                                                                                                                                                                                                                                                                                                                                                                                                                                                                                                                                                                                                                                                                                                                                                                                                                                                                                                                                                                                                                                                                                                                                                                                                                                                                                                                                                                                                                                                                                                                                                                                                                                                                                                                                                                                                                                                                                                                                                                                                                   |
| Team                          | 10% | -          | 12 Months | 24 Months MLV                                                                                                                                                                                                                                                                                                                                                                                                                                                                                                                                                                                                                                                                                                                                                                                                                                                                                                                                                                                                                                                                                                                                                                                                                                                                                                                                                                                                                                                                                                                                                                                                                                                                                                                                                                                                                                                                                                                                                                                                                                                                                                                  |
| Advisors & Strategic Partners | 2%  | -          | 12 Months | 24 Months MLV                                                                                                                                                                                                                                                                                                                                                                                                                                                                                                                                                                                                                                                                                                                                                                                                                                                                                                                                                                                                                                                                                                                                                                                                                                                                                                                                                                                                                                                                                                                                                                                                                                                                                                                                                                                                                                                                                                                                                                                                                                                                                                                  |
| Development                   | 15% | 10%        | -         | 24 Months MLV                                                                                                                                                                                                                                                                                                                                                                                                                                                                                                                                                                                                                                                                                                                                                                                                                                                                                                                                                                                                                                                                                                                                                                                                                                                                                                                                                                                                                                                                                                                                                                                                                                                                                                                                                                                                                                                                                                                                                                                                                                                                                                                  |
| Infrastructure                | 10% | 10%        | -         | 24 Months MLV                                                                                                                                                                                                                                                                                                                                                                                                                                                                                                                                                                                                                                                                                                                                                                                                                                                                                                                                                                                                                                                                                                                                                                                                                                                                                                                                                                                                                                                                                                                                                                                                                                                                                                                                                                                                                                                                                                                                                                                                                                                                                                                  |
| Operations                    | 8%  | 10%        | -         | 24 Months MLV                                                                                                                                                                                                                                                                                                                                                                                                                                                                                                                                                                                                                                                                                                                                                                                                                                                                                                                                                                                                                                                                                                                                                                                                                                                                                                                                                                                                                                                                                                                                                                                                                                                                                                                                                                                                                                                                                                                                                                                                                                                                                                                  |
| Marketing                     | 15% | 10%        | -         | 24 Months MLV                                                                                                                                                                                                                                                                                                                                                                                                                                                                                                                                                                                                                                                                                                                                                                                                                                                                                                                                                                                                                                                                                                                                                                                                                                                                                                                                                                                                                                                                                                                                                                                                                                                                                                                                                                                                                                                                                                                                                                                                                                                                                                                  |
| Reserve & Rewards             | 10% | -          | -         | 36 Months MLV                                                                                                                                                                                                                                                                                                                                                                                                                                                                                                                                                                                                                                                                                                                                                                                                                                                                                                                                                                                                                                                                                                                                                                                                                                                                                                                                                                                                                                                                                                                                                                                                                                                                                                                                                                                                                                                                                                                                                                                                                                                                                                                  |
|                               |     |            | APPL TO   | ACCURATION AND ADDRESS OF THE PARTY OF THE P |

MLV: Monthly Linear Vesting
Total supply of \$W2EM is capped at 21.000.000.000